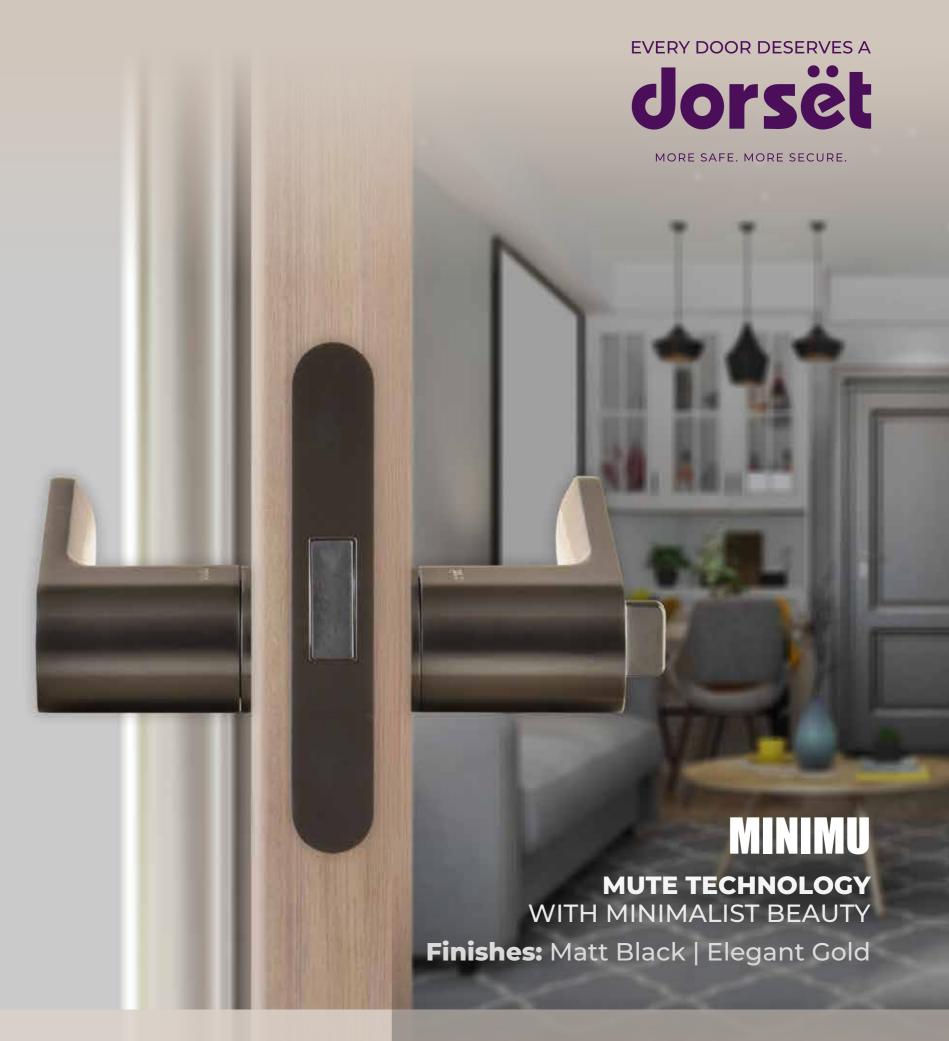

## MINIMALIST SMART DOOR LOCK

**KNOT IS BORN MINIMAL** 

THAT COMBINES GRIP & CLOSURE

Finishes: Graphite Matt | Brushed Brass

8 DEGREE PUSH PULL OPERATION THAT MAKES OPENING AND CLOSING DOORS A BREEZE

Finishes: Matt Gold | Black

8 DEGREE PUSH PULL OPERATION

SILENT LOCK REDUCING NOISE BY UPTO 40%

**CNC FINE ENGRAVED DESIGN** 

SUITABLE FOR INTERNAL DOORS 38-50MM ONLY

IDEAL FOR BEDROOM/BATHROOM/MAIN DOOR

CONNECT ON WHATSAPE FOR MORE INFO