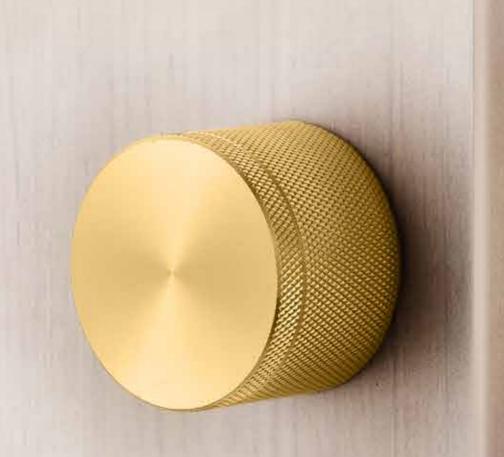

## MINIMALIST SMART DOOR LOCK

**KNOT IS BORN MINIMAL** 

THAT COMBINES GRIP & CLOSURE

Finishes: Graphite Matt | Brushed Brass

8 DEGREE PUSH PULL OPERATION THAT MAKES OPENING AND CLOSING DOORS A BREEZE

Finishes: Matt Gold | Black