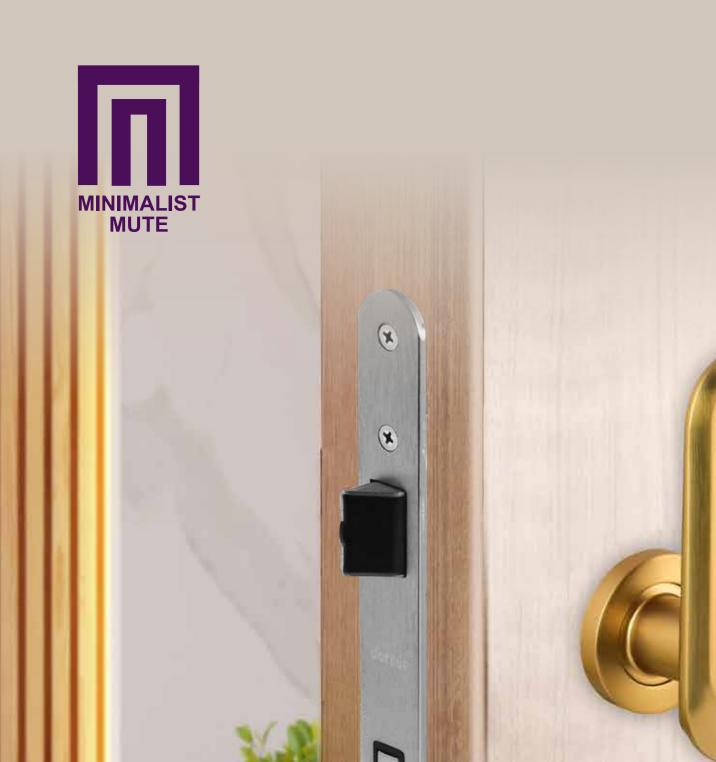

8 DEGREE PUSH PULL OPERATION

SILENT LOCK REDUCING NOISE BY UPTO 40%

**CNC FINE ENGRAVED DESIGN** 

SUITABLE FOR INTERNAL DOORS 38-50MM ONLY

IDEAL FOR BEDROOM/BATHROOM/MAIN DOOR

CONNECT ON WHATSAPE FOR MORE INFO